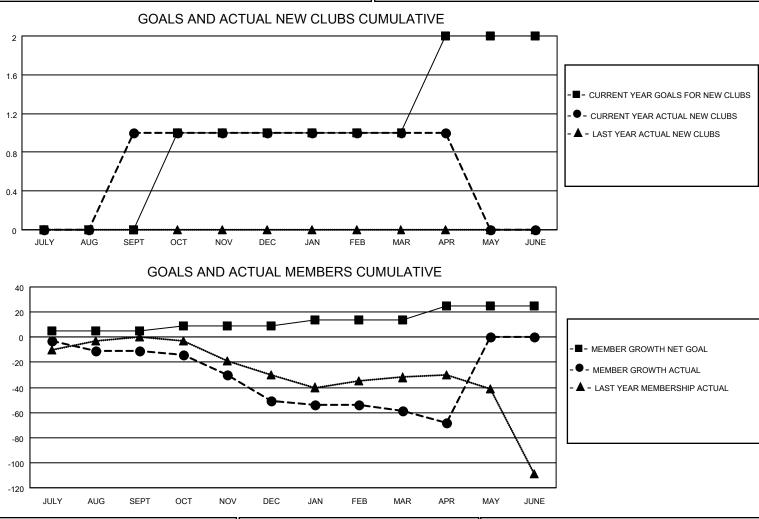

## LOCATION MINNESOTA

District 5M 7

Results as of: 4/30/2021

| Clubs                 |               |           |               | Members               |                        |                         |                                                    |  |  |
|-----------------------|---------------|-----------|---------------|-----------------------|------------------------|-------------------------|----------------------------------------------------|--|--|
| RESULTS FOR 2020-2021 |               |           |               | RESULTS FOR 2020-2021 |                        |                         |                                                    |  |  |
| QUARTER               | NEW CLUB GOAL | NEW CLUBS | DROPPED CLUBS | QUARTER               | BER GROWTH NET<br>GOAL | MEMBER GROWTH<br>ACTUAL | DROPPED<br>MEMBERS ACTUAL<br>(including transfers) |  |  |
| JULY/AUG/SEPT         | 0             | 1         | 0             | JULY/AUG/SEPT         | 5                      | 48                      | 55                                                 |  |  |
| OCT/NOV/DEC           | 1             | 0         | 1             | OCT/NOV/DEC           | 4                      | 19                      | 55                                                 |  |  |
| JAN/FEB/MAR           | 0             | 0         | 0             | JAN/FEB/MAR           | 5                      | 11                      | 18                                                 |  |  |
| APR/MAY/JUNE          | 1             | 0         | 0             | APR/MAY/JUNE          | 11                     | 6                       | 15                                                 |  |  |